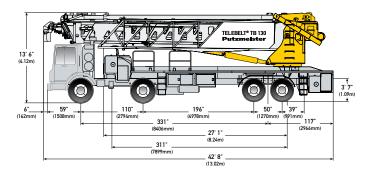

## **TELEBELT TB 130 SPECIFICATIONS**

| Conveyors                      |                   |              |
|--------------------------------|-------------------|--------------|
| Conveyor horizontal reach      |                   |              |
| Maximum at 0°                  | 126' 3"           | (38.47m      |
| Maximum at 29°                 | 110' 9"           | (33.74m)     |
| Conveyor belt width            | 18"               | (457mm)      |
| Feed conveyor length           | 38' 0"            | (11.60m      |
| Feed conveyor belt width       | 18"               | (457mm)      |
| Trunk/end hose length          | 15' 0"            | (4.57m)      |
| Discharge height from grade    |                   |              |
| Maximum at 30°                 | 68' 3"            | (20.81m      |
| Maximum at -15°                | -25' 10"          | (-7.86m)     |
| Main & feed conveyors          |                   |              |
| Observed capacity at 0°        | 5.00 yd³/min      | (4.00m³/min) |
| Observed capacity at 20°       | 5.00 yd3/min      | (4.00m³/min) |
| Outriggers                     |                   |              |
| Net reach beyond outriggers —  |                   |              |
| at 0°                          | 120' 9"           | (36.81m)     |
| at 29°                         | 105' 0"           | (31.99m      |
| Outrigger spread L - R — front | 27' 9"            | (8.46m       |
| hydraulic extended out/down    |                   |              |
| Outrigger spread L - R — rear  | 29' 0"            | (8.84m)      |
| hydraulic extended out/down    |                   |              |
| Outrigger spread front to rear | 30' 0"            | (9.14m       |
| General Specifications         |                   |              |
| Water tank capacity            | 170 gal           | (644L        |
| Hydraulic oil tank capacity    | 130 gal           | (492L        |
| with cooler                    |                   |              |
| Truck Specifications *•+       |                   |              |
| Weight                         | 22,320 lbs        | (10,124kg    |
| Engine horsepower              | 405 hp            | (302kW       |
| Wheelbase                      | 331"              | (8,407mm     |
| Cab height                     | 104"              | (2,642mm     |
| Steering radius (outside)      | 45' 6"            | (13.87m      |
| Steering angle                 | 38°               |              |
| Fuel tank capacity             | 80 gal            | (303L        |
| Transmission                   | Mack T309 9-Speed |              |
| Transport Axle Weights *•+     |                   |              |
| Steering                       | 34,983 lbs        | (15,866kg    |
| Tandem                         | 43,308 lbs        | (19,642kg    |
| Total                          | 78 202 lbs        | (35 508kg    |

Maximum theoretical values listed.

Total

- \* Truck dimensions will vary with different truck makes, models and specifications.
- Weights are approximate and include truck, fuel, and 100 gal (379L) of water.
- + All specifications apply to units mounted on Mack MRU 613.