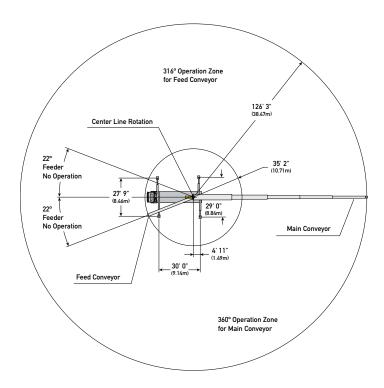

## **TELEBELT TB 130 SPECIFICATIONS**

| Conveyors                      |                   |              |
|--------------------------------|-------------------|--------------|
| Conveyor horizontal reach      |                   |              |
| Maximum at 0°                  | 126' 3"           | (38.47m      |
| Maximum at 29°                 | 110' 9"           | (33.74m)     |
| Conveyor belt width            | 18"               | (457mm)      |
| Feed conveyor length           | 38' 0"            | (11.60m      |
| Feed conveyor belt width       | 18"               | (457mm)      |
| Trunk/end hose length          | 15' 0"            | (4.57m)      |
| Discharge height from grade    |                   |              |
| Maximum at 30°                 | 68' 3"            | (20.81m      |
| Maximum at -15°                | -25' 10"          | (-7.86m)     |
| Main & feed conveyors          |                   |              |
| Observed capacity at 0°        | 5.00 yd³/min      | (4.00m³/min) |
| Observed capacity at 20°       | 5.00 yd3/min      | (4.00m³/min) |
| Outriggers                     |                   |              |
| Net reach beyond outriggers —  |                   |              |
| at 0°                          | 120' 9"           | (36.81m)     |
| at 29°                         | 105' 0"           | (31.99m      |
| Outrigger spread L - R — front | 27' 9"            | (8.46m       |
| hydraulic extended out/down    |                   |              |
| Outrigger spread L - R — rear  | 29' 0"            | (8.84m)      |
| hydraulic extended out/down    |                   |              |
| Outrigger spread front to rear | 30' 0"            | (9.14m       |
| General Specifications         |                   |              |
| Water tank capacity            | 170 gal           | (644L        |
| Hydraulic oil tank capacity    | 130 gal           | (492L        |
| with cooler                    |                   |              |
| Truck Specifications *•+       |                   |              |
| Weight                         | 22,320 lbs        | (10,124kg    |
| Engine horsepower              | 405 hp            | (302kW       |
| Wheelbase                      | 331"              | (8,407mm     |
| Cab height                     | 104"              | (2,642mm     |
| Steering radius (outside)      | 45' 6"            | (13.87m      |
| Steering angle                 | 38°               |              |
| Fuel tank capacity             | 80 gal            | (303L        |
| Transmission                   | Mack T309 9-Speed |              |
| Transport Axle Weights *•+     |                   |              |
| Steering                       | 34,983 lbs        | (15,866kg    |
| Tandem                         | 43,308 lbs        | (19,642kg    |
| Total                          | 78 202 lbs        | (35 508kg    |

Maximum theoretical values listed.

Total

- \* Truck dimensions will vary with different truck makes, models and specifications.
- Weights are approximate and include truck, fuel, and 100 gal (379L) of water.
- + All specifications apply to units mounted on Mack MRU 613.