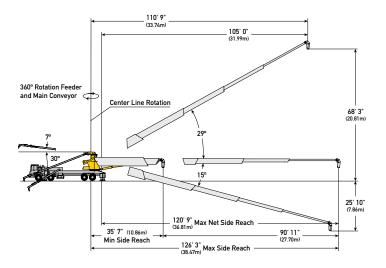

## **TELEBELT TB 130 SPECIFICATIONS**

| Conveyors                      |                   |              |
|--------------------------------|-------------------|--------------|
| Conveyor horizontal reach      |                   |              |
| Maximum at 0°                  | 126' 3"           | (38.47m      |
| Maximum at 29°                 | 110' 9"           | (33.74m)     |
| Conveyor belt width            | 18"               | (457mm)      |
| Feed conveyor length           | 38' 0"            | (11.60m      |
| Feed conveyor belt width       | 18"               | (457mm)      |
| Trunk/end hose length          | 15' 0"            | (4.57m)      |
| Discharge height from grade    |                   |              |
| Maximum at 30°                 | 68' 3"            | (20.81m      |
| Maximum at -15°                | -25' 10"          | (-7.86m)     |
| Main & feed conveyors          |                   |              |
| Observed capacity at 0°        | 5.00 yd³/min      | (4.00m³/min) |
| Observed capacity at 20°       | 5.00 yd3/min      | (4.00m³/min) |
| Outriggers                     |                   |              |
| Net reach beyond outriggers —  |                   |              |
| at 0°                          | 120' 9"           | (36.81m)     |
| at 29°                         | 105' 0"           | (31.99m      |
| Outrigger spread L - R — front | 27' 9"            | (8.46m       |
| hydraulic extended out/down    |                   |              |
| Outrigger spread L - R — rear  | 29' 0"            | (8.84m)      |
| hydraulic extended out/down    |                   |              |
| Outrigger spread front to rear | 30' 0"            | (9.14m       |
| General Specifications         |                   |              |
| Water tank capacity            | 170 gal           | (644L        |
| Hydraulic oil tank capacity    | 130 gal           | (492L        |
| with cooler                    |                   |              |
| Truck Specifications *•+       |                   |              |
| Weight                         | 22,320 lbs        | (10,124kg    |
| Engine horsepower              | 405 hp            | (302kW       |
| Wheelbase                      | 331"              | (8,407mm     |
| Cab height                     | 104"              | (2,642mm     |
| Steering radius (outside)      | 45' 6"            | (13.87m      |
| Steering angle                 | 38°               |              |
| Fuel tank capacity             | 80 gal            | (303L        |
| Transmission                   | Mack T309 9-Speed |              |
| Transport Axle Weights *•+     |                   |              |
| Steering                       | 34,983 lbs        | (15,866kg    |
| Tandem                         | 43,308 lbs        | (19,642kg    |
| Total                          | 78 202 lbs        | (35 508kg    |

Maximum theoretical values listed.

Total

- \* Truck dimensions will vary with different truck makes, models and specifications.
- Weights are approximate and include truck, fuel, and 100 gal (379L) of water.
- + All specifications apply to units mounted on Mack MRU 613.